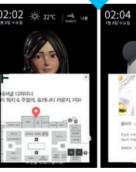

### Familiarity through characters

# **ONTACTVISION** | Features |

Features of the non-face-to-face inbound guidance solution (OntactVision)

- Content-based solution that can be modified for each target device
- Converted into a character through facial motion tracking technology (using mascots and popular characters)
- Interactive features between administrators and users for intuitive guidance
- Creating jobs through a telecommuting manager system
- Matching guide staff by language by user selection