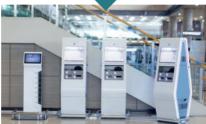

# **ISSUES** | Existing Kiosk Issues |

Digital kiosks (DID) installed in most shopping malls, department stores, franchise stores, etc.