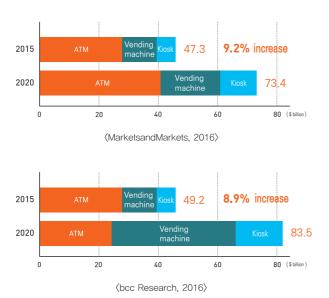

### TAM | Total Addressable Market |

Global interactive kiosk market forecast to grow to \$73.4 billion in 2020 Overall, typical kiosk types are around 15% of the market