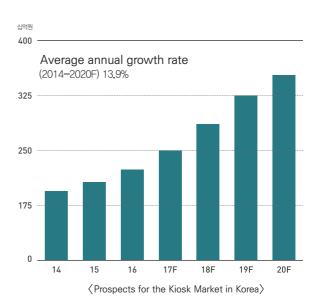

### SAM | Serviceable Addressable Market |

The domestic kiosk market is expected to reach \$300 million in 2020

13.9% annual growth rate in Korea

Rising labor costs, non-face-to-face trends predict sustained growth