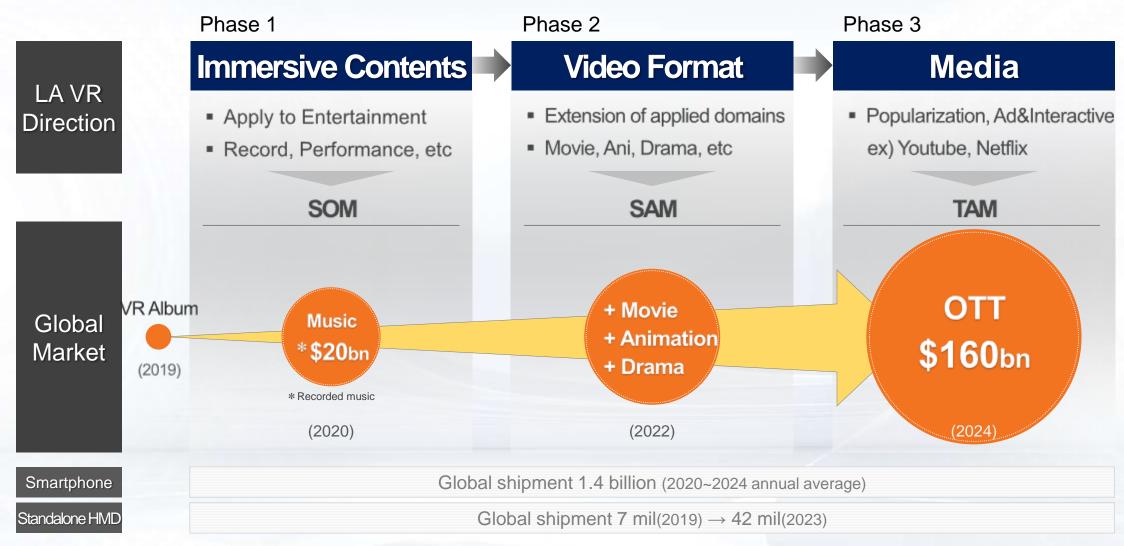

## X Target Marget

Source: Music market – Goldman Sachs, IFPI(2017), OTT market – Statista, Bloomberg(2019) Smartphone - IDC(2019), Standalone HMD - CCS Insight(2019)