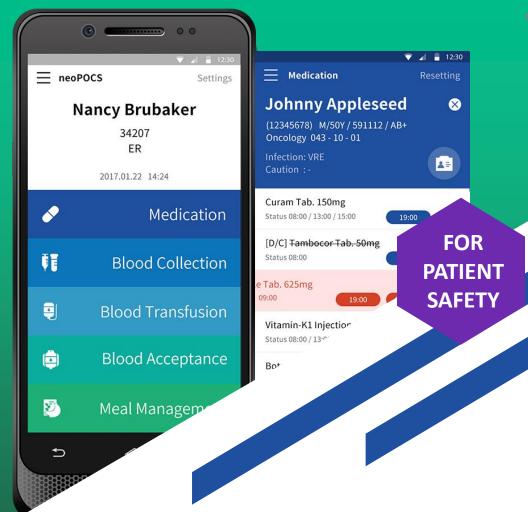

### neoPOCS

The best patient safety management solution.

neoPOCS gives the best patient safety management that is accurate performance of medical staff by using smart device (PDA). The solution provides performance such as medication, blood collection, blood transfusion seamlessly.

#### **Enhancing patient safety**

By matching the patient information and order, this solution will prevent medical malpractice.

#### Seamless integration

PDA which is connected to Hospital Information System (HIS) will transfer medical staff's performance to HIS seamlessly.

#### **User-Centered solution**

Providing a stable operating environment by using PDA with best User-Experience from Android OS.

Medication

**Blood Collection** 

Transfusion (Co-sign)

Blood Acceptance

Nutrition