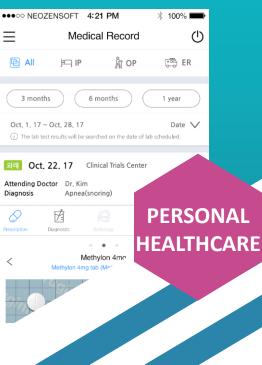

## neoCDIS/PMIS

See all test results in one.

This solution automatically interfaces all the test results data from the medical devices to Hospital Information System. From this system, medical staff find out the patient's test results as their favor.

#### Systematized data management

Data from the medical devices are matching patient's order and results by automatic and manual.

#### **Provides HL7 standard protocols**

Provides HL7 (International Standard) and varies standard protocols for medical devices.

#### Powerful data security

Preventing fraud from encrypted data and image watermarking.

► Reference: SNUBH, SNUH,, Saudi-Arabia (KASCH, KAMC-R, KAMC-J, KAMC-Eastern), PNUH, GNUCH, JNUH, Seoul Asan Hospital