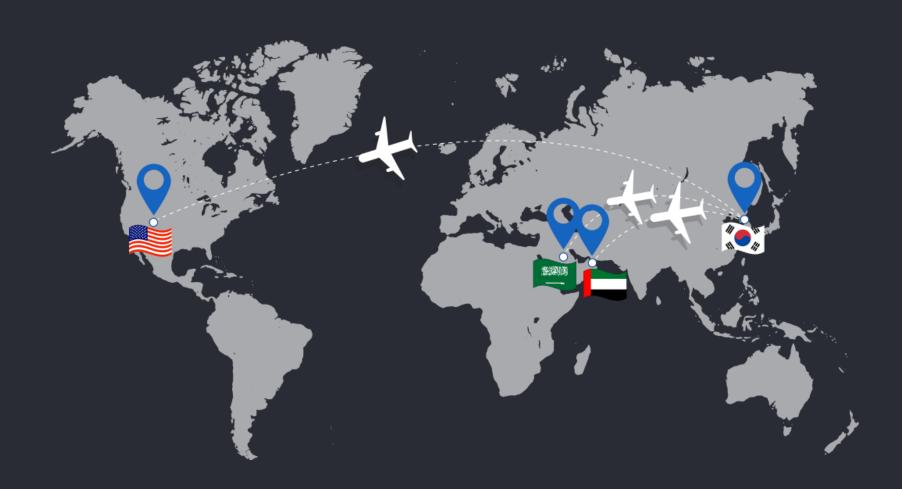

#### USA

hospital: Aurora Behavioral Healthcare Solution: MobileEMR, HL7 Integration

#### Saudi Arabia

hospital: Ministry of National Guard-Health Affair(Riyadh, Jeddah, Dammam, Madinah, Al-Ahsa) Solution: MobileEMR, HL7 Integration, Dashboard

#### <u>Dubai</u>

hospital: Clemenceau Medical Center in Dubai, UAE Solution: MobileEMR, HL7 Integration

NEOZENSOFT ORGANIZATION 9

NEOZENSOFT SOLUTION INTRODUCTION 10