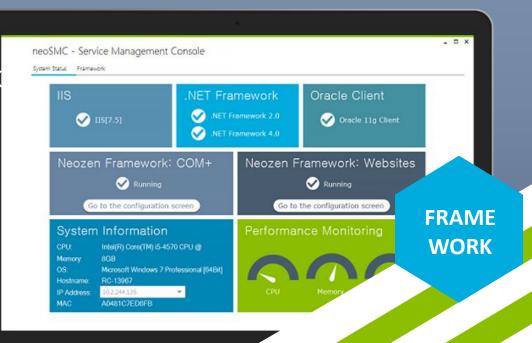

# neoSMC (Server Framework

#### Server framework

neoSMC is a high-performance transaction server middleware framework for C/S and Web applications. It supports various databases and provide formats according to system environment of web service creation and connection through IIS.

#### Provides stable server platform

Use stable serplatform such as Micorsoft .NET WCF(Windows Communication Foundation) , COM+.

#### Easy to maintain by integrated server

As servers are maintained individually, noeSMC can Provides as integrated server which leads to maintaining in one program.

#### Efficient work environment

From the Intuitive UI, Users can work efficiently in COM+, Status of IIS, searching on DB query

- Stable dataflow in MTS environment and transaction
- Apply WCF, COM+
- Dataset, JSON, RESTful, XML, HL7 output format
- Engine status and messages processing status with stats
- Add and removeable Webservice XML Query/Procedure
- Download in Excel file