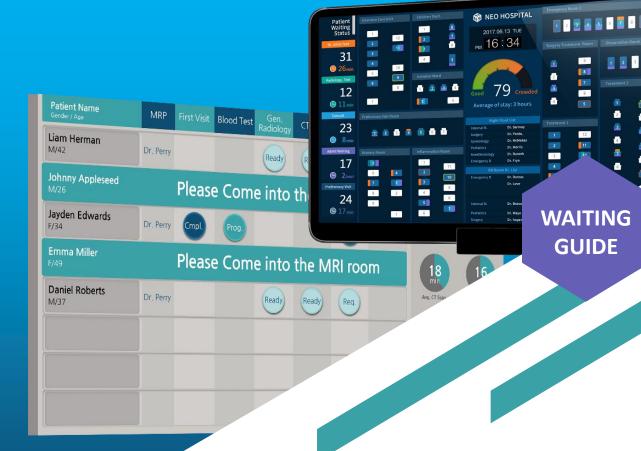

## neoESA/ESM

View hospital status at a glance.

The solution providing waiting time, ER progress status to patient and quidance through a large screen.

#### **Customized screen**

Depends on hospital work process and environment, medical staff can organize screens as their favor.

#### Remote control

ESM (Electronic Signal Management) supporting administrator program, each screen can be managed by central PC.

Support affordable mini PC
Support mini PC to reduce the cost of installation and achieve maximum effectiveness

Patient Waiting Status

Progress of Test

Doctors Profile

ER Status

Crowdedness Delay Level

Delaying Patient Info

with minimal cost.

NEOZENSOFT SOLUTION [BESTBoard] 16