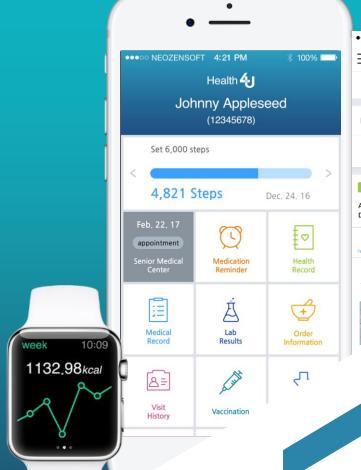

# PHR (Health4U)

**Personal Health Record** 

From the "Health4U" application, individuals able to access their medical records, steps, weight, blood pressure, blood sugar, sleep and etc.. All of data will be managed by PC and smartphones.

#### Your Health in your hands

Tracking your personal healthcare and medical record in your hands. It helps you to manage your health easily.

#### **Helps better Communication** between Medical staff and patient

Data from Patients will be shared to the medical doctor And Doctors can share or comments to the patients.

#### Connecting wearable devices

Able to collect Activity, Weight, BP, and Sleep information by integrating wearable devices.

Test Results

Order Information

Medication Reminder

Download

▶ Reference : Seoul National University Bundang Hospital, Seongnam Citizens Medical Center