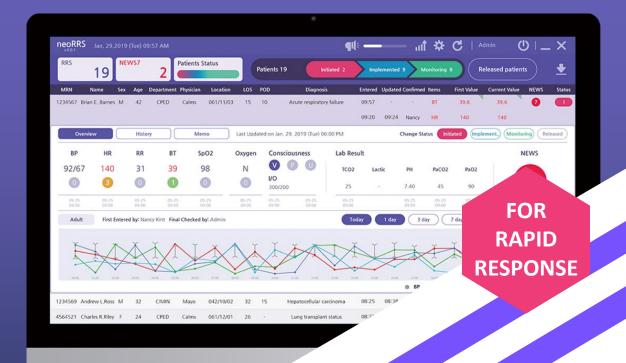

## neoRRS

The most predictable patients monitoring solution.

neoRRS helps the early response and prevention of risk circumstances by prompt notifying the Rapid Response Team when an abnormal of patients' vital signs and Lab results occur.

Early detection of abnormal value by alarm
When abnormal values occur to the patient,
PC and SMS notification activates to
the medical staff respond promptly.

Identifying patient's status through NEWS

National Early Warning Score(NEWS) provides a quick overview of the emergency level of RRS patients.

Efficient patient's management

Graphs display of patients' vital signs and specimen results, notes, and management.

Alert

**NEWS** 

Vital Sign graph

Abnormal Value

Patient List by Status

Statistics