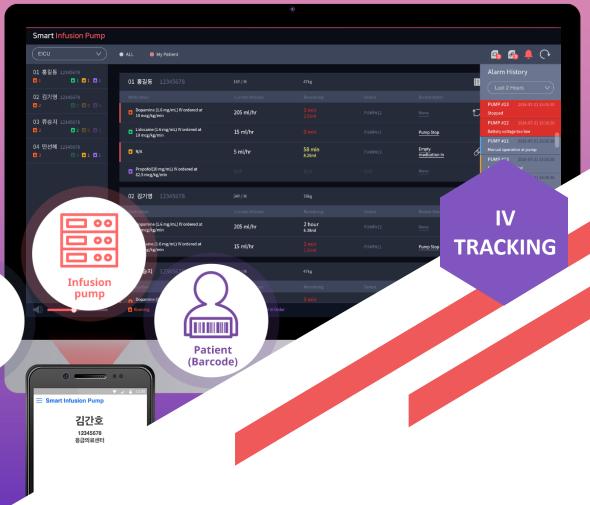

**NEOZENSOFT SOLUTION** [Smart Infusion Pump]

# **Smart Infusion Pump**

Interface solution for Infusion Pump with EMR

will helps medical staff to work faster and safer

Check amount and other information in realtime Smart Infusion Pump gives data to EMR in Realtime.

#### Safer in patients' care

Through the Smart Infusion pump, 5 Rights(Right Patient, Medication, Dose, Route, Time)

#### Compliance with HL7 standard

Smart Infusion Pump is following the HL7 standard which is national standard for world wide.

Injection Info

injection change disconnected device device connection

Event Alert

Patient Info.