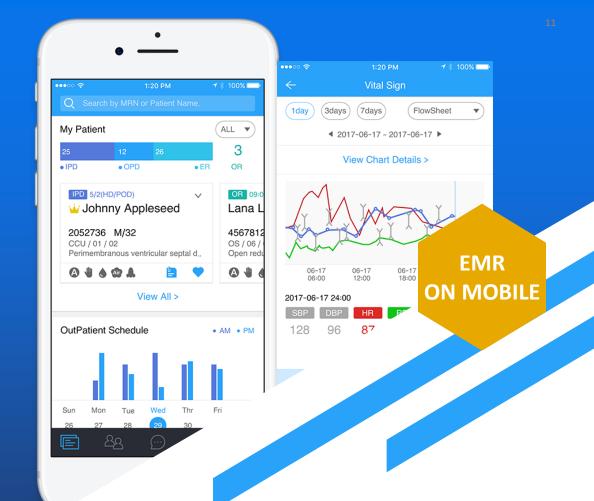

## neoMobileEMR

Working smart with the smartest thing.

neoMobileEMR contains and manages information of patients' data from the EMR. Medical staff can see patient's orders, test results, and medical records. It is powerfully designed to focus on better communication between medical staff.

#### **Optimized patient management**

Medical staff can manage patients anytime and wherever with optimized patient manage through mobile.

#### Improving work efficiency

It is possible to improve work process for medical staff by providing various convenience functions such as consult, schedule, and messenger etc.

#### **Best security**

Neozensoft applies basic security such as MDM, electronic authentication, and VPN and also follows security policies and signal protocols for the messenger.

▶ Projects: Aurora Charter Oak Hospitals(U.S.A), Kingdom of Saudi Arabia Mistry of National Guard Health Affairs, Seoul National University Bundang Hospital etc..

Patient List

Order List

Test Result

Vital Sign

Medical Record

Media

Consult

Messenger

Schedule

**Nursing Note** 

Work Report

Voice Recording