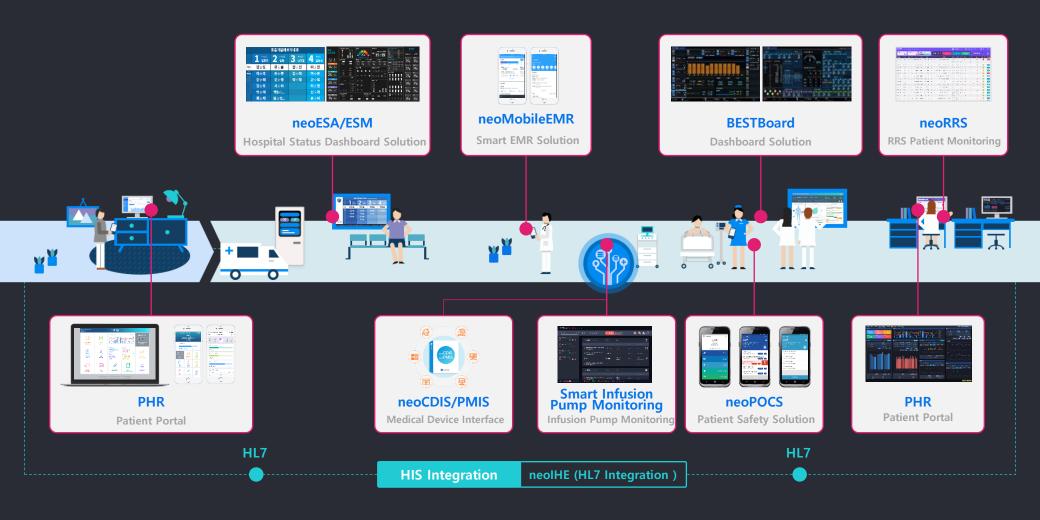

#### **HIS Interface Solution**

- neoCDIS/PMIS
- neoIHE (HL7 Integration)
- · Developed International standard HL7 engine.
- Exported to hospitals in Saudi Arabia and U.S.A.
- Provided maintenance continuously.

#### Solution

- neoMobileEMR
- neoPHR
- neoPOCS

#### **Dashboard Solution**

- BESTBoard©
- neoESA/ESM

- · BESTboard is specialized in Medical Staff
- BESTBoard used in Seoul National University Bundang

Hospital where certified HIMSS stage 7.

· Able to customize for each department's

## neoRRS

The most predictable patients monitoring solution.

neoRRS helps the early response and prevention of risk circumstances by prompt notifying the Rapid Response Team when an abnormal of patients' vital signs and Lab results occur.

## neoCDIS/PMIS

See all test results in one.

This solution automatically interfaces all the test results data from the medical devices to Hospital Information System. From this system, medical staff find out the patient's test results as their favor.

**SOLUTION** [neolHE - HL7 Integration]

neolHE (HL7 Integration)

Completeness of bi-direction in medical data interface

neolHE is completely providing all of medical data to devices and EMR . As there are many data are interacting between departments in the hospital, HL7 interface is must-have solution for many hospitals.