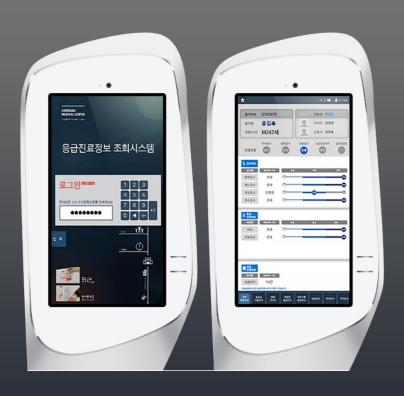

# **Healthcare Display Monitoring Solution**

\* copyright @2012 by SNUBH

Patient tracking system

Seoul National University Bundang Hospital

Patient status (Kiosk)

Samsung Seoul Hospital (ER) Kiosk

**NEOZENSOFT** 