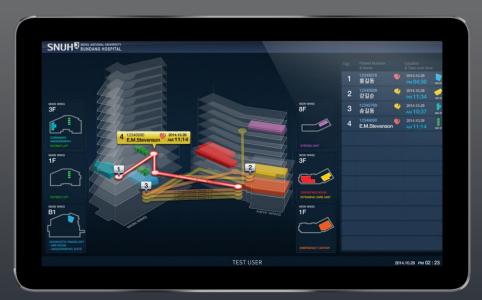

# **Healthcare Display Monitoring Solution**

\* copyright @2012 by SNUBH

Patient tracking system

Seoul National University Bundang Hospital

Patient status (Kiosk)

Samsung Seoul Hospital (ER) Kiosk

**NEOZENSOFT** 