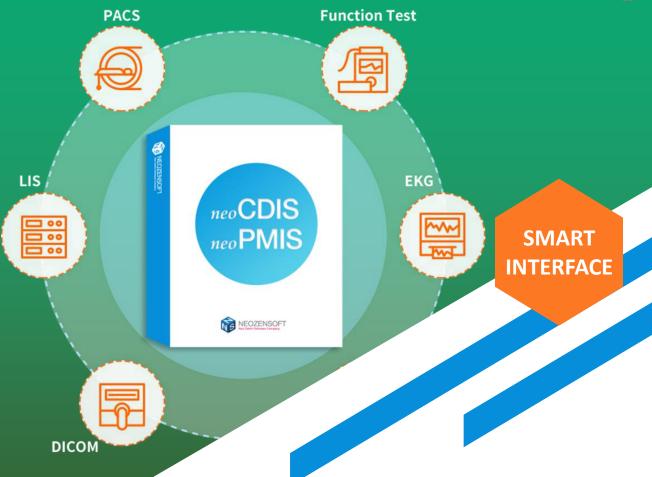

## neoCDIS/PMIS

See all test results in one.

This solution automatically interfaces all the test results data from the medical devices to Hospital Information System. From this system, medical staff find out the patient's test results as their favor.

#### Systematized data management

Data from the medical devices are matching patient's order and results by automatic and manual.

#### **Provides HL7 standard protocols**

Provides HL7 (International Standard) and varies standard protocols for medical devices.

#### Powerful data security

Preventing fraud from encrypted data and image watermarking.

► Reference: SNUBH, SNUH,, Saudi-Arabia (KASCH, KAMC-R, KAMC-J, KAMC-Eastern), PNUH, GNUCH, JNUH, Seoul Asan Hospital

# neo CDIS

# neo PMIS

**Smart Infusion** 

- Integrate with varies medical devices including ophthalmic devices/ EKG/ DICOM
- More than 300 medical devices
- Patient Monitor/BIS Monitor
- Interface hemodialysis machine/ ventilator/ anesthesia
- Infusion pump interface
- Auto programming, Auto documentation
- CLMA Integration