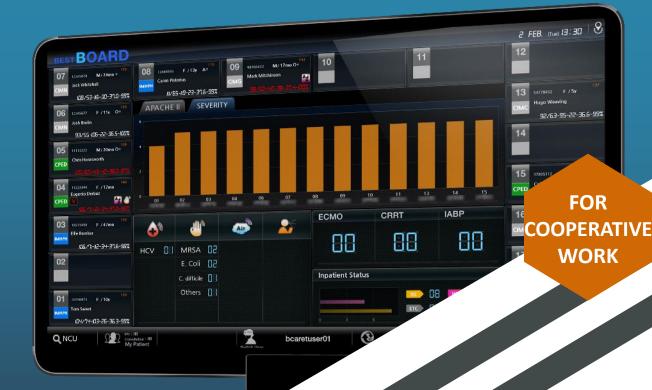

## **BESTBoard**

Checking patients' every record at a glance.

BESTBoard is a huge screen that provides every detail of patients' information with bed status in Ward / ER / ICU.

#### **Supports communication**

From the huge screen, medical staffs can share patients' condition with more convenience.

#### **Realtime patient information**

Vital signs, Severity and other important values for patients will be displayed on graphs.

#### Better UI for each department

Considering every different part of departments, it shows better UI for each department.

Map View

Patient Info.

Operation Schedule

Statistics M

Medical Staff List ER Crowdedness Level